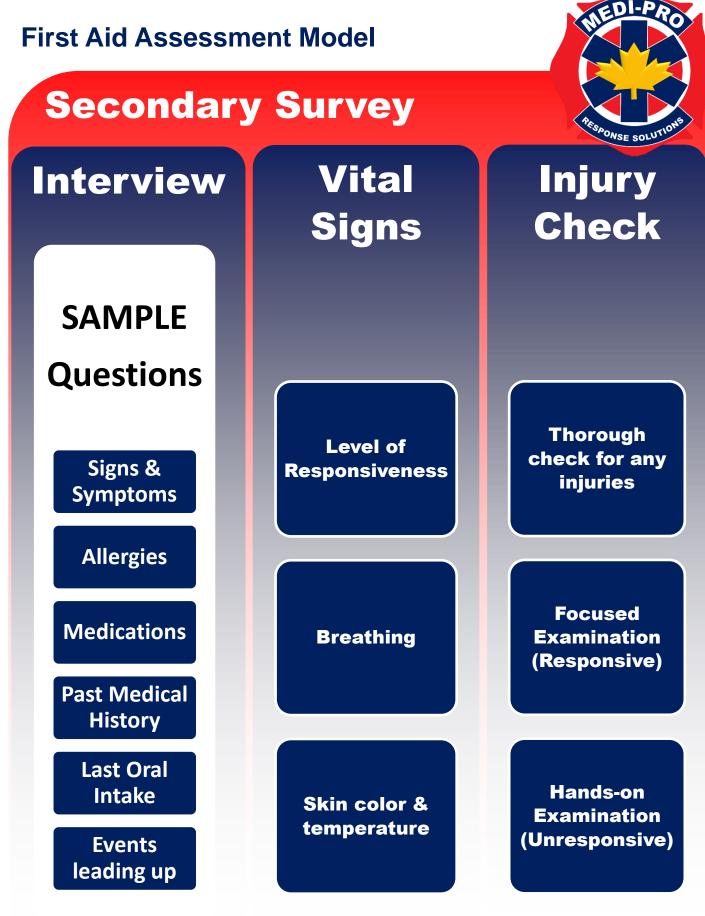

#### **First Aid Assessment Model**

# **Check Scene**

Hazards?

What Happened?

How many hurt?

Helpers nearby?

### **Check - Person**

- A Airway Clear?
- **B** Breathing?
- **C** Circulation?

## Call 9-1-1

Should you call 9-1-1?

#### Care

**Ongoing Care** 

**Continuous Reassessment** 

Assist with Medication?



- Are there any dangers?
- Could dangers develop?
- How did this happen?
- What injuries are likely?
- How many are hurt?
- People who can help?

- Head-Tilt-Chin-Lift?
- Breathing = alive
- Not Breathing = dead
- Bleeding?
- Pale/sweaty/bluish?
- Hot/warm/cold?
- Err on the side of caution
- Send someone for AED
- Life-threatening problems
- Monitor A-B-Cs
- Assist with medication if... They express conscious consent and it is safe

18 July 2019



18 July 2019